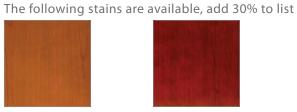

## Natural Cherry Add 20% to list

Natural Clear – C-NA

Natural Clear – W-NA

Honey Oak - C-HO

Richmond Cherry – C-RC

Walnut Finishes

The following stain is available, add 30% to list

Java – W-JA